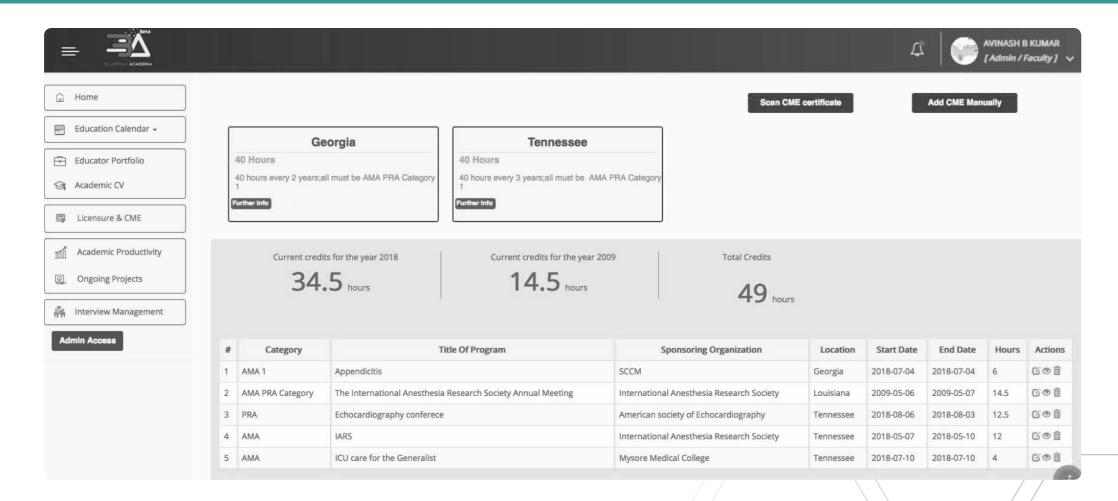

#### **CME AND LICENSURE**

- Allows user to upload PDF/JPEG's of CME certificates
- Tracks the number of CME's uploaded per calendar year
- The profile identifies the State and mandated CME requirements
- DEA and State Pharmacy renewals are coming soon