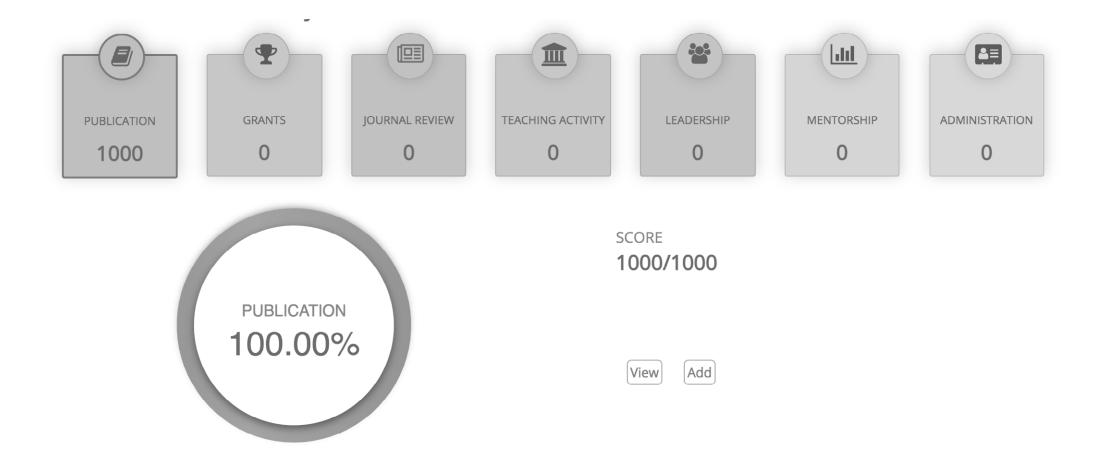

#### STANDARDIZING ACADEMIC PRODUCTIVITY

|                       |                                                                   |                |                                             | Ĺ              | AVINASH B KUMAR<br>[Admin / Faculty] ~ |
|-----------------------|-------------------------------------------------------------------|----------------|---------------------------------------------|----------------|----------------------------------------|
| G Home                | ACADEMIC PRODUCTIVITY                                             |                |                                             |                |                                        |
| Education Calendar 🗸  | View Productivity Graph                                           |                |                                             |                |                                        |
| Educator Portfolio    | RESEARCH / SCHOLARSHIP                                            | 7000           | TEACHING ACTIVITIS                          | 600 LEADERSHIP | 0                                      |
| Licensure & CME       | PUBLICATION GRANTS  Score: 7000  View   Add View   Add View   Add | JOURNAL REVIEW | TEACHING ACTIVITY Score: 600 View Add       | LEADERSHIP     |                                        |
| Academic Productivity | MENTORSHIP                                                        | r 4            | TRATION                                     |                |                                        |
| Admin Access          | MENTORSHIP<br>Score: 200<br>View   Add                            | ADMINISTR      | ATION                                       |                |                                        |
|                       |                                                                   |                |                                             |                |                                        |
|                       |                                                                   |                | ty scores based on<br>ta in the academic CV |                |                                        |
|                       |                                                                   |                |                                             |                |                                        |