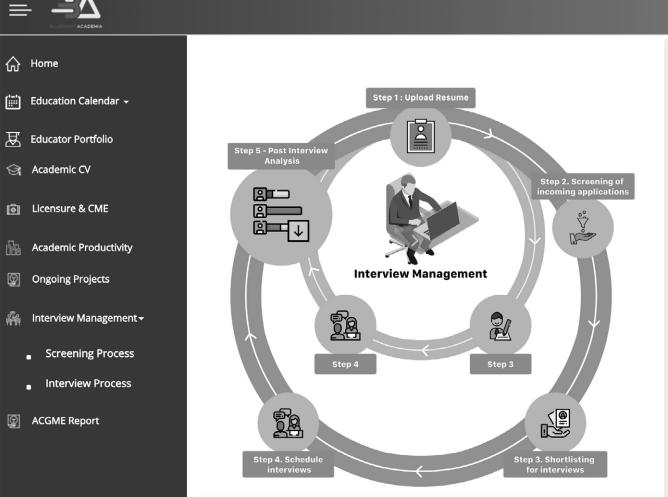

# STANDARDIZE AND STREAMLINE RESIDENCY/FELLOWSHIP INTERVIEWS

#### **INTERVIEW MANAGEMENT**

MICHAEL M

#### 1. Upload resume

Upload resumes of applicants. The resumes can be in PDF (most common) or MS word format. Examples of resumes uploads include the ERAS and San Francisco match applications. These packages have the resumes and letters in a single document. These formats are preferred.

#### 2. Screening of incoming applications

We have streamlined the process of screening applicants based on YOUR individual program requirements. BA allows one to create a screening form for the incoming resumes. The workflow allows the program co-ordinator to assign individuals ( usually program directors and associate directors) to complete the screening process(with a scoring system) in an efficient and transparent manner.

#### 3. Shortlisting for interviews

The screened applications are scored based on weightage assigned by the Individual program. Post screening, BA allows the program to create a shortlist of candidates to invite for an in-person interview.

#### 4. Schedule interviews

Allows the program manager to assign shortlisted candidates to multiple faculty on specific date and time. The faculty get SMS and email reminders of their assignments.

#### 5. Post interview analysis

Standardized Interview Evaluations (created by each program based on their criteria) of in-person or Skype interviews meetings. The multiple e- evaluations are collated and scored in real time at the end of interview day. Allows for the easy creation and committee review of list of